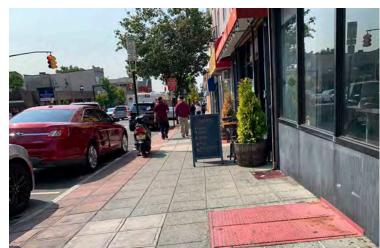

#### Pedestrian Infrastructure

• Accessible space funnels downtown.

Total Sidewalk Widths

Max: 23'

#### Obstructions

Min: 3'