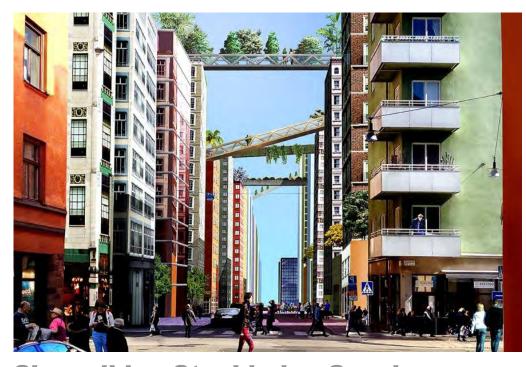

Solution: A skyward expansion making Bergenline Avenue rooftops

## **Case Studies for Rooftop Expansions**

**Highline, New York City** 

**Rotterdam Rooftop Walk, Netherlands** 

**Skywalking Stockholm, Sweden** 

# Form Inspiration