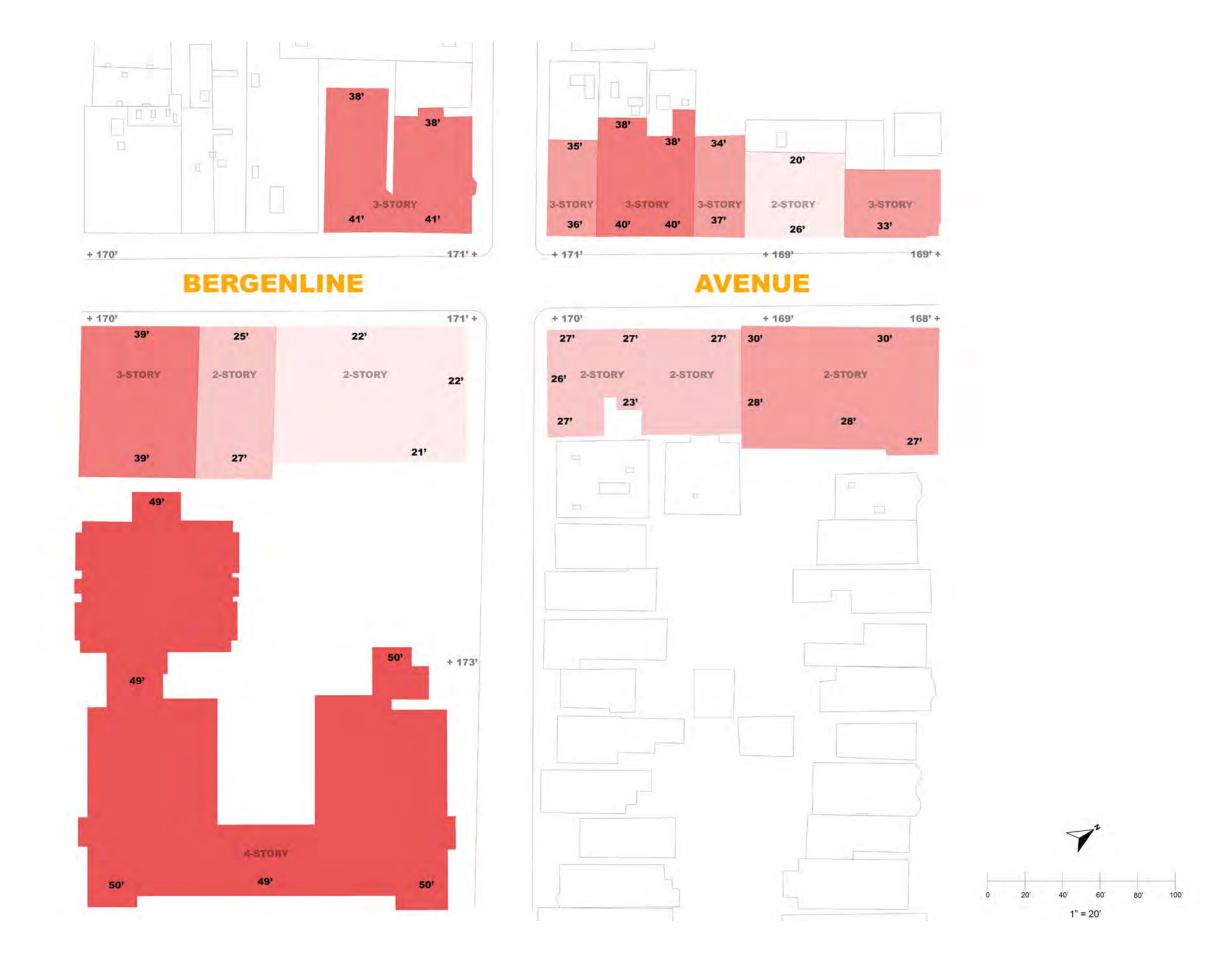

Retail Stores

Abandoned / For Sale

Contractual Agencies

Church

**Governmental Institutions** 

Learning Services

Apartments

## Today's Bergenline Avenue

# • Physical Characteristics











## Today's Bergenline Avenue

## Physical Characteristics







#### Planning for the Future

## Union City's Need for Action:

- Close proximity to the Bergenline Avenue Light Rail Station.
- Heavy Foot Traffic
- Narrow Sidewalks with no on-site trees and benches.
- Congested feeling due to parking and abundance of vehicles.
- A wide variety of flat buildings of varying heights, with their rooftops providing no communal purpose.





Solution: A skyward expansion making Bergenline Avenue rooftops



# Selecting a Site

# Bergenline Avenue's 40th St. Intersection





# **Building Heights**



# **Obstacles of Rooftops**





#### BERGENLINE















## **Case Studies for Rooftop Expansions**



**Highline, New York City** 





**Rotterdam Rooftop Walk, Netherlands** 





**Skywalking Stockholm, Sweden** 



# Form Inspiration















# Form



## **Painted Pavers**





2 x 2' Wood Deck Tiles



Artificial Turf



Plant Tray - Modular Green Roof System

#### **TileTech Paver Systems**

# **Programming**



## Circulation



## **ADA Accessibility**





## **Entrance 1: Parklet Staircase**





# **Entrance 2: Bergenline Views**





# **Entrance 3: Staircase Jungle Gym**