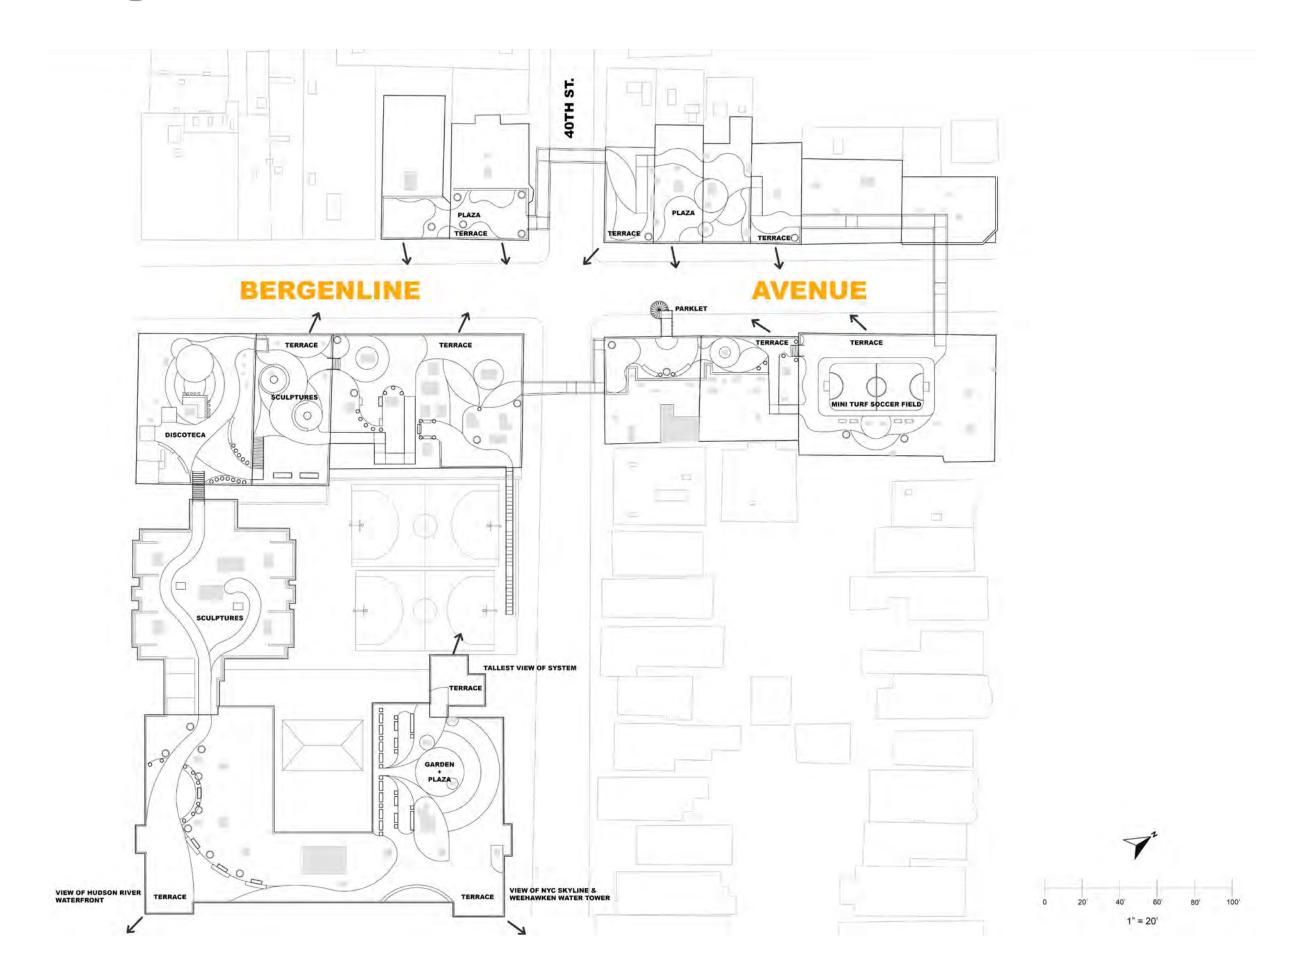

no on-site trees and benches.
- Congested feeling due to parking and abundance of vehicles.
- A wide variety of flat buildings of varying heights, with their rooftops providing no communal purpose.





Solution: A skyward expansion making Bergenline Avenue rooftops



# Selecting a Site

# Bergenline Avenue's 40th St. Intersection





# **Building Heights**



# **Obstacles of Rooftops**





#### BERGENLINE















## **Case Studies for Rooftop Expansions**



**Highline, New York City** 





**Rotterdam Rooftop Walk, Netherlands** 





**Skywalking Stockholm, Sweden** 



# Form Inspiration















# Form



## **Painted Pavers**





2 x 2' Wood Deck Tiles



Artificial Turf



Plant Tray - Modular Green Roof System

#### **TileTech Paver Systems**

# **Programming**



## Circulation



## **ADA Accessibility**





## **Entrance 1: Parklet Staircase**





# **Entrance 2: Bergenline Views**





# **Entrance 3: Staircase Jungle Gym**