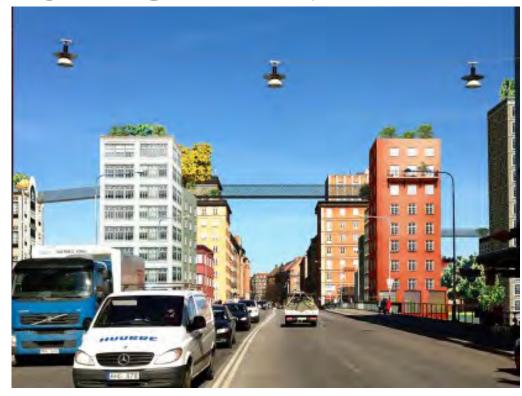

Solution: A skyward expansion making Bergenline Avenue rooftops

## **Case Studies for Rooftop Expansions**

**Highline, New York City** 

**Rotterdam Rooftop Walk, Netherlands** 

**Skywalking Stockholm, Sweden** 

# Form Inspiration