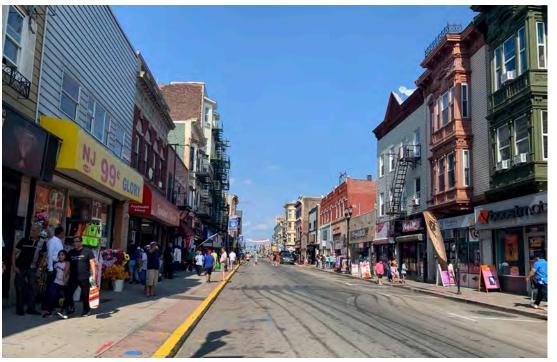

## Bergenline Avenue?

- What
  - A 4.4 mile commercial road lined with storefronts

## Today's Bergenline Avenue

#### Pedestrian Infrastructure

• Accessible space funnels downtown.

Total Sidewalk Widths

Max: 23'