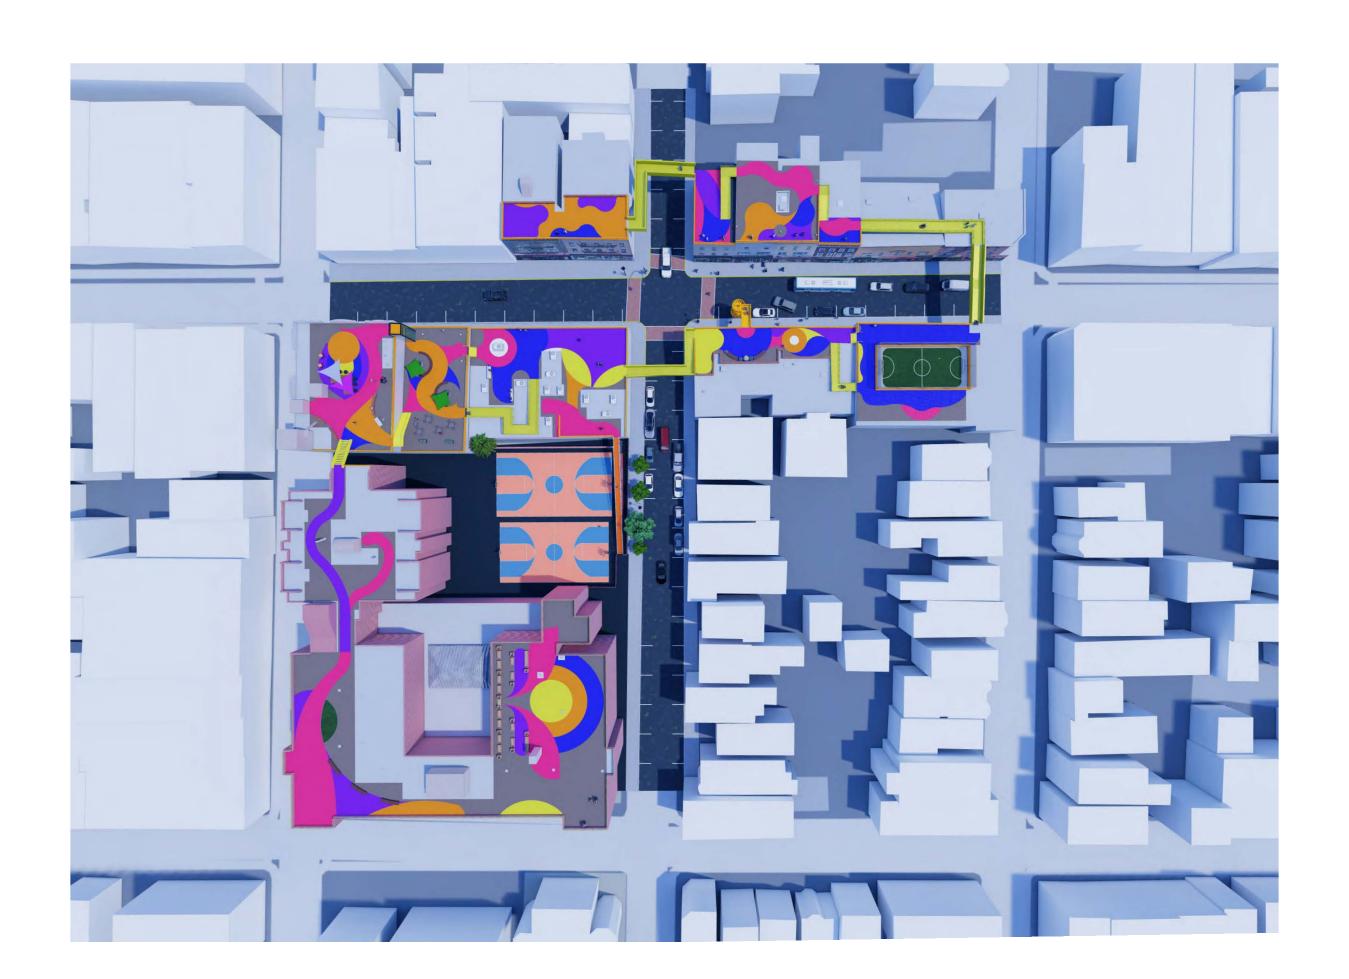

g due to parking and abundance of vehicles.
- A wide variety of flat buildings of varying heights, with their rooftops providing no communal purpose.





Solution: A skyward expansion making Bergenline Avenue rooftops



# Selecting a Site

# Bergenline Avenue's 40th St. Intersection





# **Building Heights**



# **Obstacles of Rooftops**





#### BERGENLINE















## **Case Studies for Rooftop Expansions**



**Highline, New York City** 





**Rotterdam Rooftop Walk, Netherlands** 





**Skywalking Stockholm, Sweden** 



# Form Inspiration















# Form



## **Painted Pavers**





2 x 2' Wood Deck Tiles



Artificial Turf



Plant Tray - Modular Green Roof System

#### **TileTech Paver Systems**

# **Programming**



## Circulation



## **ADA Accessibility**





## **Entrance 1: Parklet Staircase**





# **Entrance 2: Bergenline Views**





# **Entrance 3: Staircase Jungle Gym**