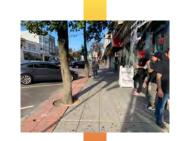

#### Pedestrian Infrastructure

• Accessible space funnels downtown.

Total Sidewalk Widths

Max: 23'

#### Obstructions

Min: 3'