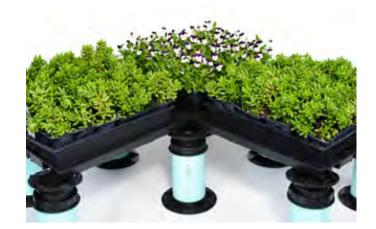

## **Painted Pavers**

2 x 2' Wood Deck Tiles

Artificial Turf

Plant Tray - Modular Green Roof System