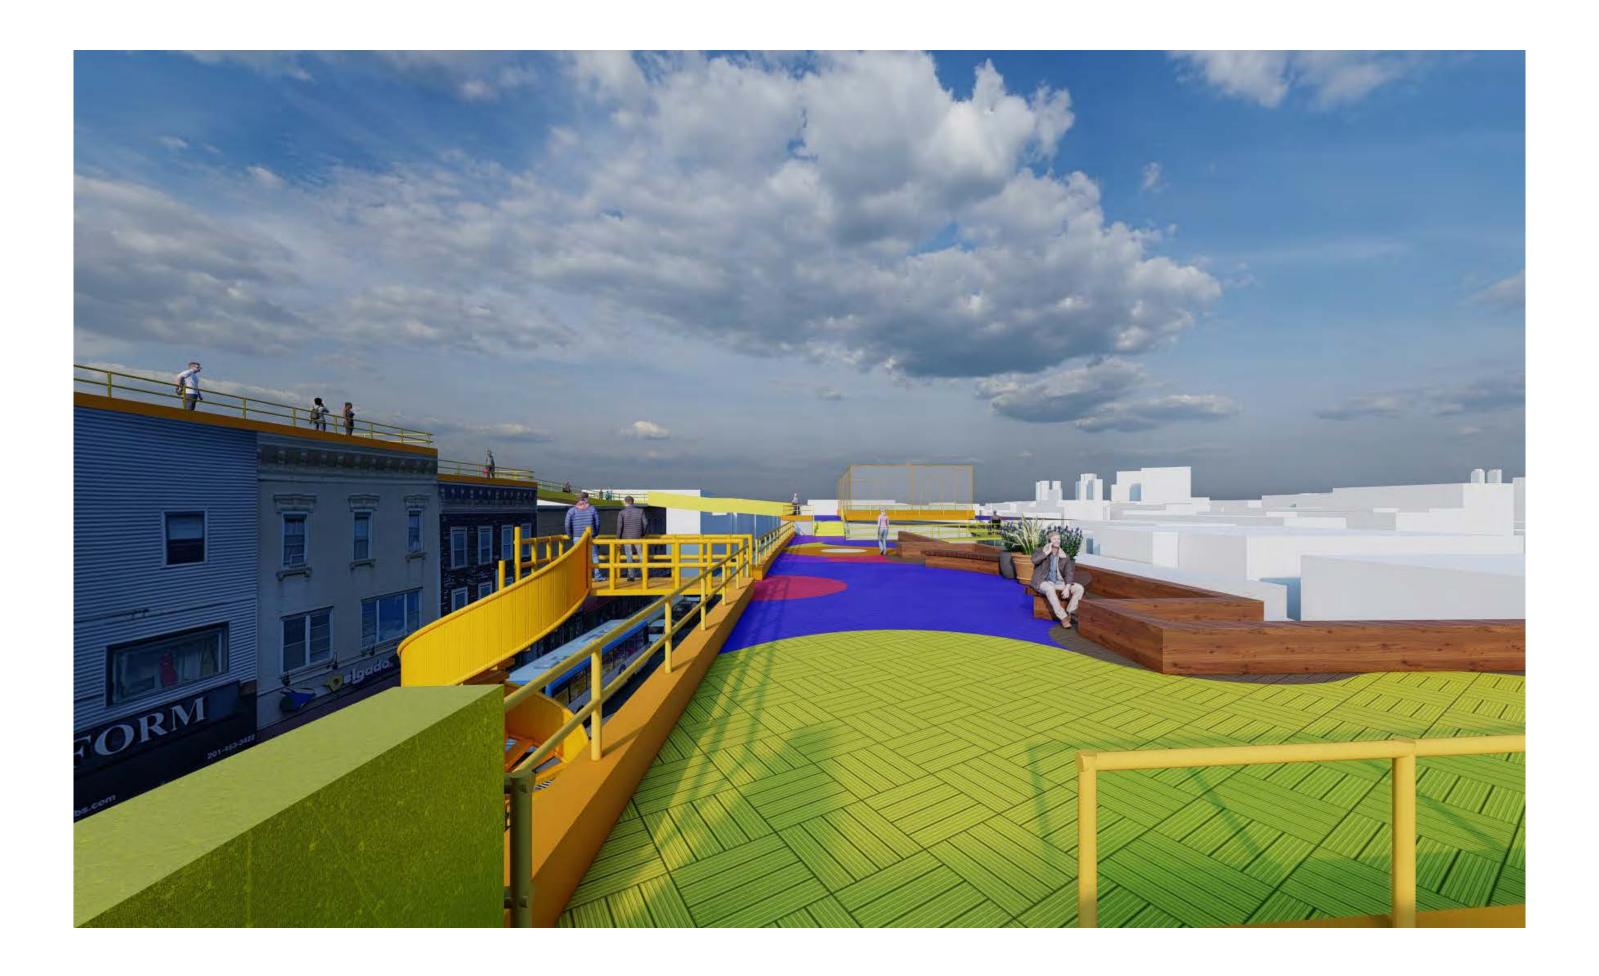

# Form

## **Painted Pavers**

2 x 2' Wood Deck Tiles

Artificial Turf

Plant Tray - Modular Green Roof System

#### **TileTech Paver Systems**

## Circulation