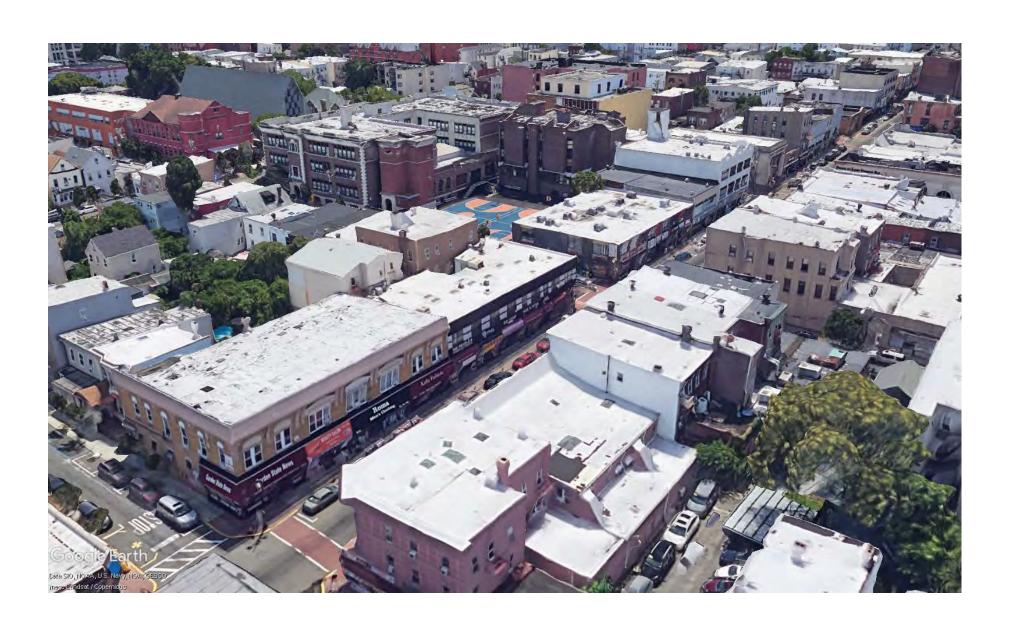

# Selecting a Site

# Bergenline Avenue's 40th St. Intersection

# **Building Heights**