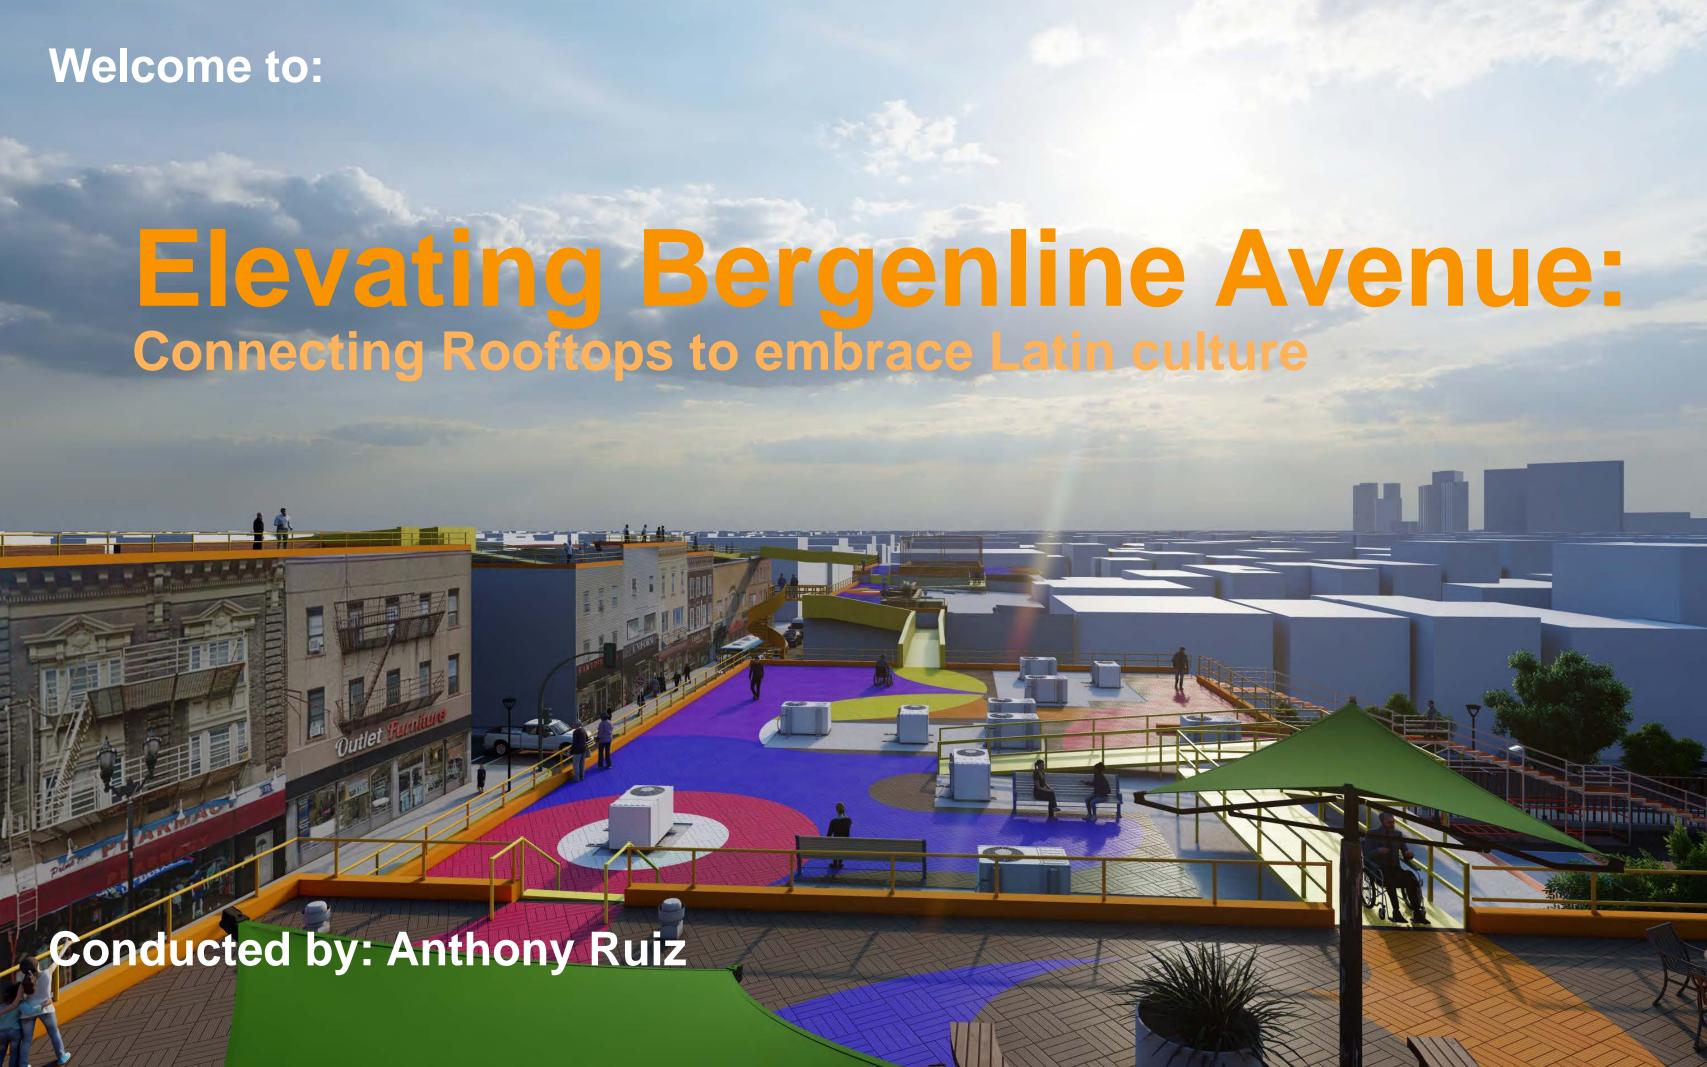

Solution: A skyward expansion making Bergenline Avenue rooftops

# Selecting a Site

# Bergenline Avenue's 40th St. Intersection