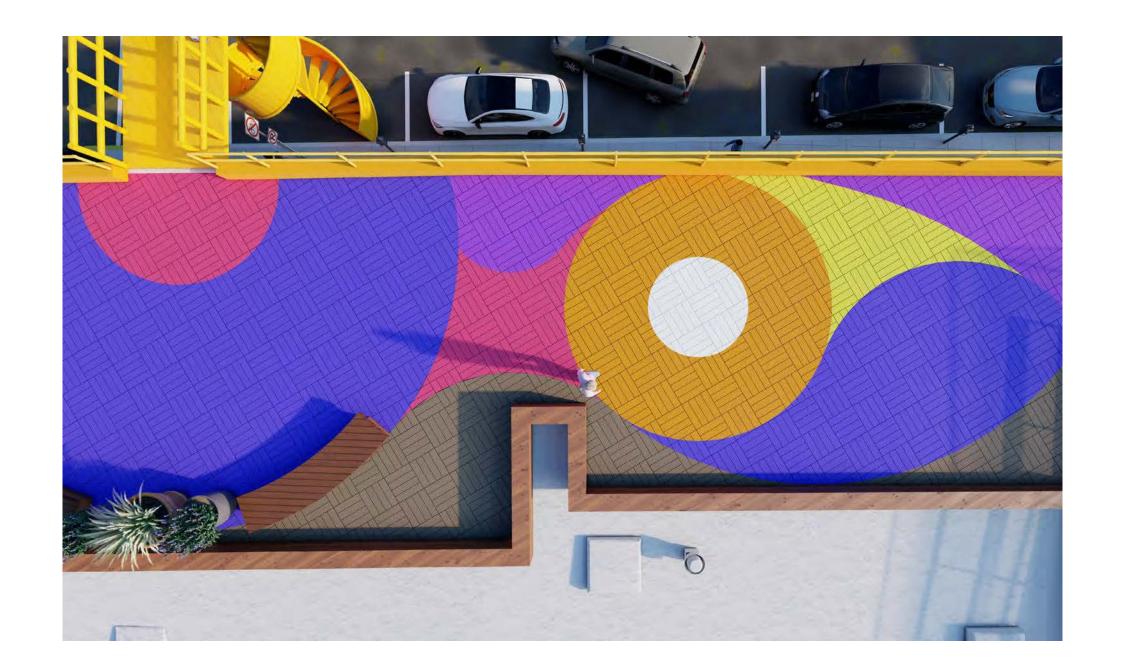

## **Painted Pavers**

2 x 2' Wood Deck Tiles

Artificial Turf

Plant Tray - Modular Green Roof System