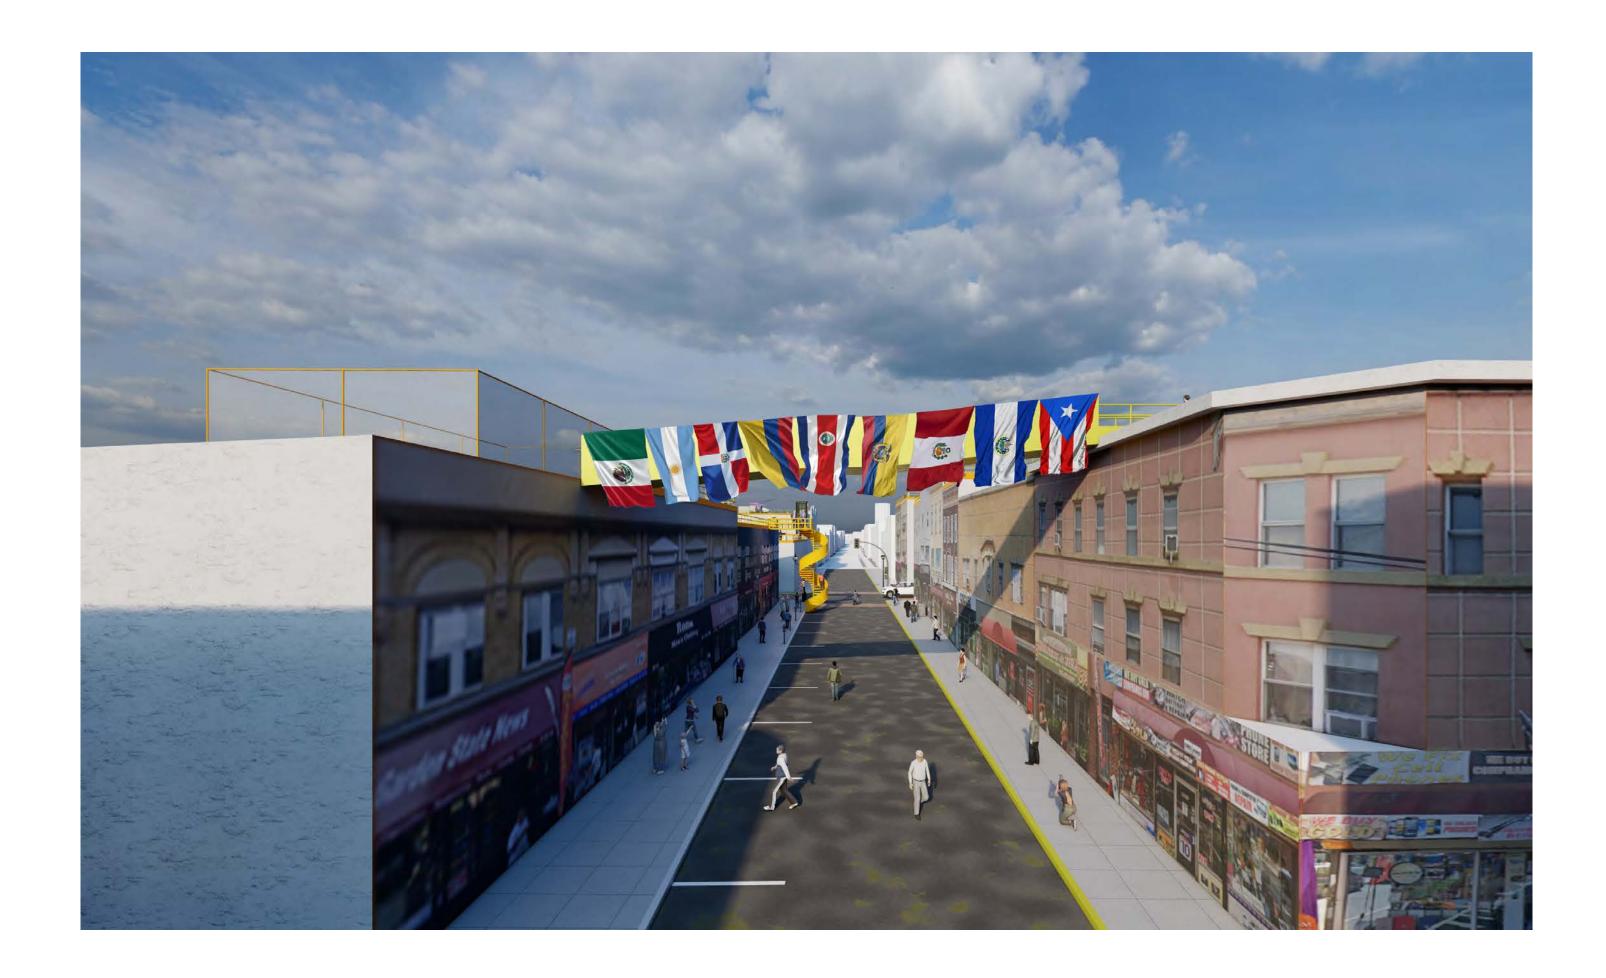

# **Annual Hispanic Parades**

Solution: A skyward expansion making Bergenline Avenue rooftops

# Bergenline Avenue's 40th St. Intersection