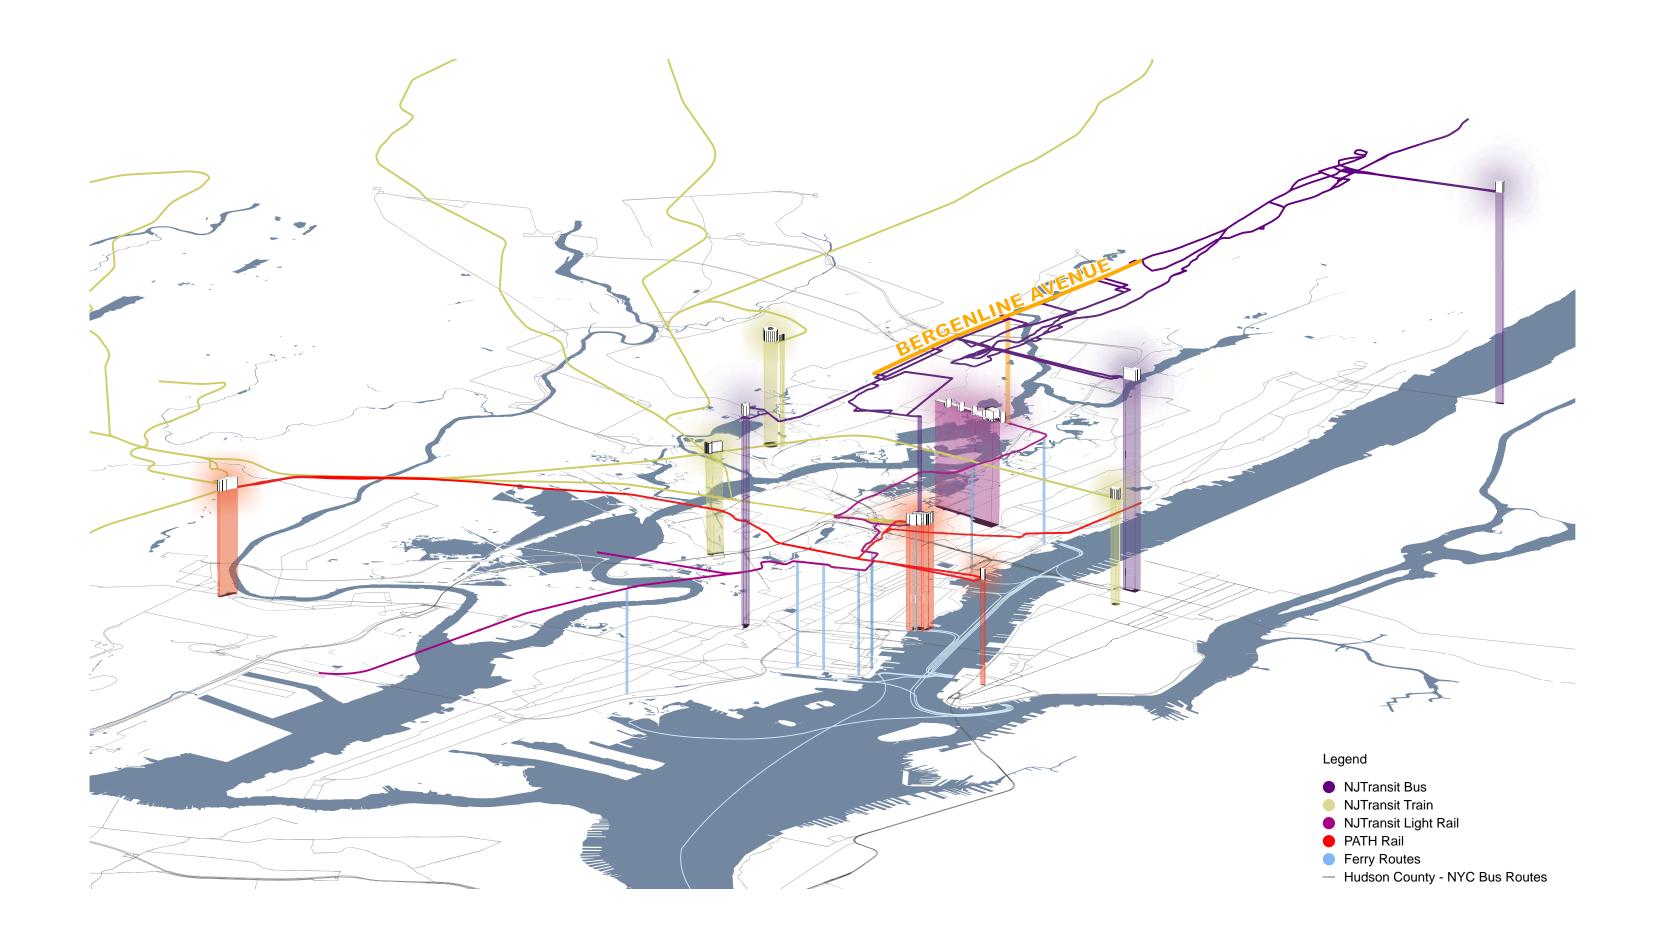

## **Today's Transportation**

#### • Bus

- Bus Stops are in abundance and provide travel with ease.
- Reliable and highly accessible.

## Key Destinations & Travel Times

- Journal Square 37 minutes
- Secaucus Junction 1 hour 11 minutes
- Newport Mall 55 minutes
- Hoboken Terminal 45 minutes
- Port Authority 23 minutes
- Newark Airport 1 hour 11 minutes

#### Rail & Ferry

• Bergenline Avenue is well connected to the metropolitan area.

## Key Destinations & Travel Times

- Journal Square 38 minutes
- Secaucus Junction 44 minutes
- Newport Mall 14 minutes
- Hoboken Terminal 20 minutes
- Port Authority 26 minutes
- Newark Airport 1 hour 12 minutes

# Bergenline Avenue's Regional Connection