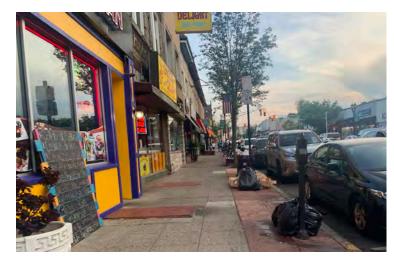

#### Pedestrian Infrastructure

• Accessible space funnels downtown.

Total Sidewalk Widths

Max: 23'

#### Obstructions

Min: 3'