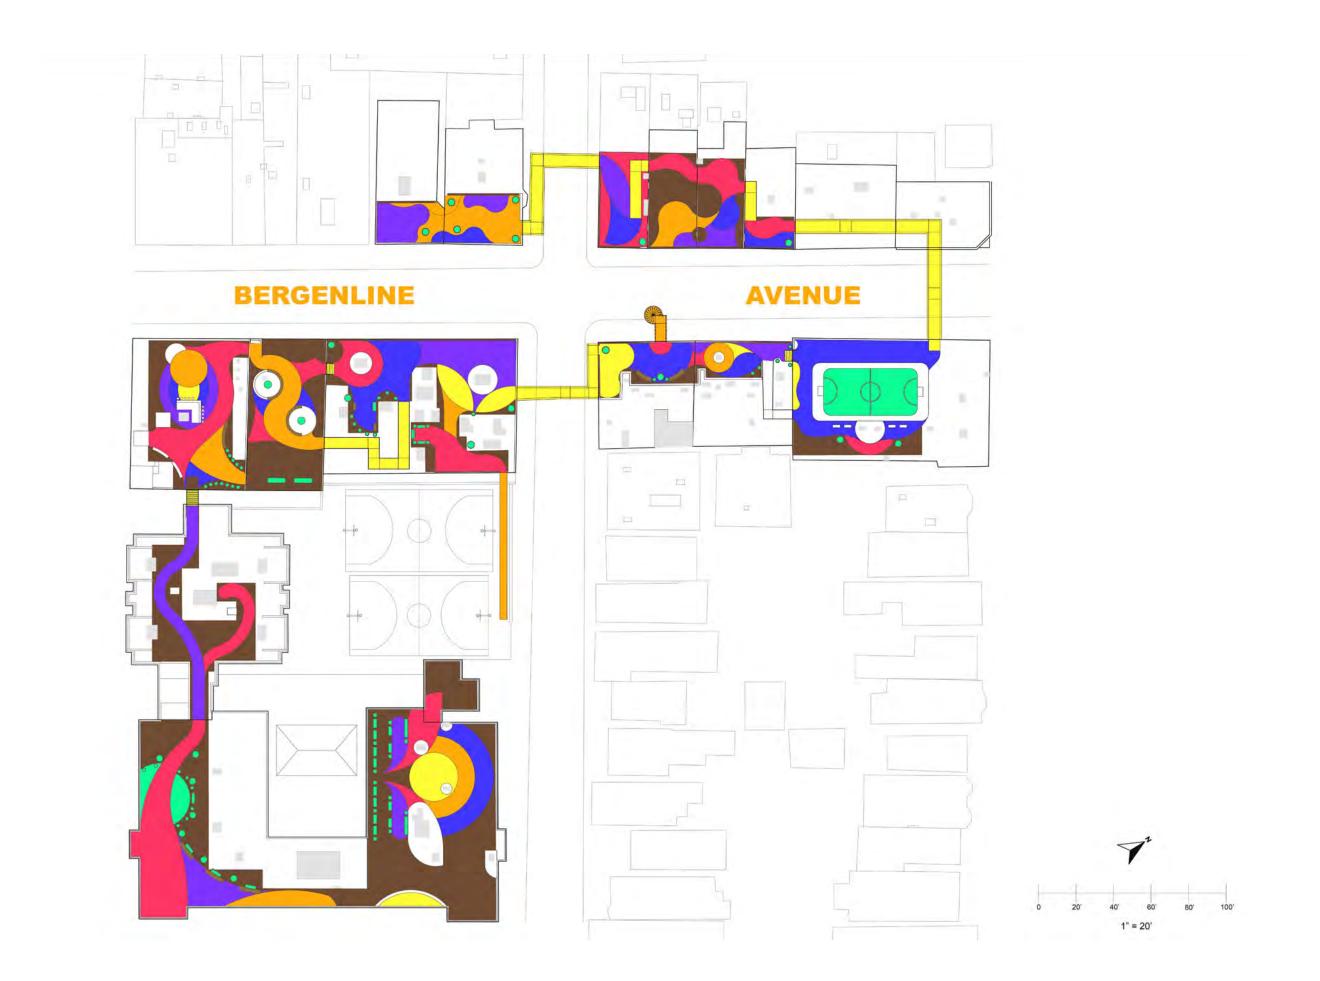

lanning for the Future

## Union City's Need for Action:

- Close proximity to the Bergenline Avenue Light Rail Station.
- Heavy Foot Traffic
- Narrow Sidewalks with no on-site trees and benches.
- Congested feeling due to parking and abundance of vehicles.
- A wide variety of flat buildings of varying heights, with their rooftops providing no communal purpose.





Solution: A skyward expansion making Bergenline Avenue rooftops



# Selecting a Site

# Bergenline Avenue's 40th St. Intersection





# **Building Heights**



# **Obstacles of Rooftops**





#### BERGENLINE















## **Case Studies for Rooftop Expansions**



**Highline, New York City** 





**Rotterdam Rooftop Walk, Netherlands** 





**Skywalking Stockholm, Sweden** 



# Form Inspiration















# Form



## **Painted Pavers**





2 x 2' Wood Deck Tiles



Artificial Turf



Plant Tray - Modular Green Roof System

#### **TileTech Paver Systems**

# **Programming**



## Circulation



## **ADA Accessibility**





## **Entrance 1: Parklet Staircase**





# **Entrance 2: Bergenline Views**





# **Entrance 3: Staircase Jungle Gym**