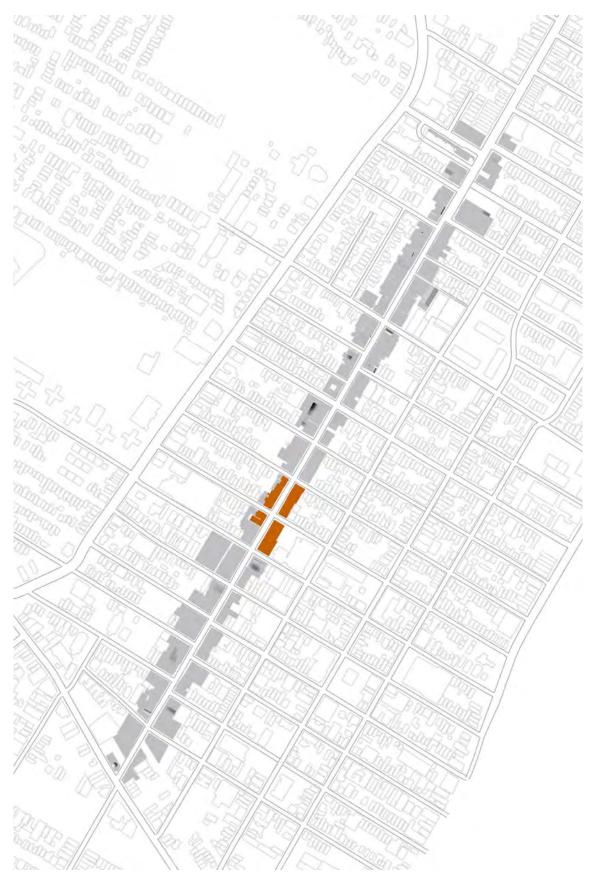

festyle **Retail Stores** Abandoned / For Sale **Contractual Agencies** Church **Governmental Institutions** Learning Services Restaurants Apartments

#### West New York Mixed-Use

Medical Institutions

Restaurants

**Financial Institutions** 



Abandoned / For Sale

**Contractual Agencies** 

Church

**Governmental Institutions** 

Learning Services

Apartments

**Retail Stores** 

Lifestyle

#### **Union City Storefronts**



## **Union City Mixed-Use**



Medical Institutions

Restauran

Final

Financial Institutions

Lifestyle

Retail Stores

Abandoned / For Sale

Contractual Agencies

Church

**Governmental Institutions** 

Learning Services

Apartments

## Today's Bergenline Avenue

# • Physical Characteristics











## Today's Bergenline Avenue

## Physical Characteristics







#### Planning for the Future

## Union City's Need for Action:

- Close proximity to the Bergenline Avenue Light Rail Station.
- Heavy Foot Traffic
- Narrow Sidewalks with no on-site trees and benches.
- Congested feeling due to parking and abundance of vehicles.
- A wide variety of flat buildings of varying heights, with their rooftops providing no communal purpose.





Solution: A skyward expansion making Bergenline Avenue rooftops



# Selecting a Site

# Bergenline Avenue's 40th St. Intersection





# **Building Heights**



# **Obstacles of Rooftops**





#### BERGENLINE















## **Case Studies for Rooftop Expansions**



**Highline, New York City** 





**Rotterdam Rooftop Walk, Netherlands** 





**Skywalking Stockholm, Sweden** 



# Form Inspiration