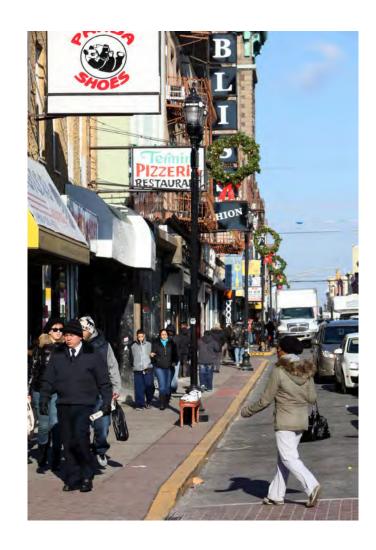

## Bergenline Avenue?

- What
  - A 4.4 mile commercial road lined with storefronts

#### Pedestrian Infrastructure

• Accessible space funnels downtown.

Total Sidewalk Widths

Max: 23'

#### Obstructions

Min: 3'

## Today's Bergenline Avenue

# • Physical Characteristics

## Physical Characteristics