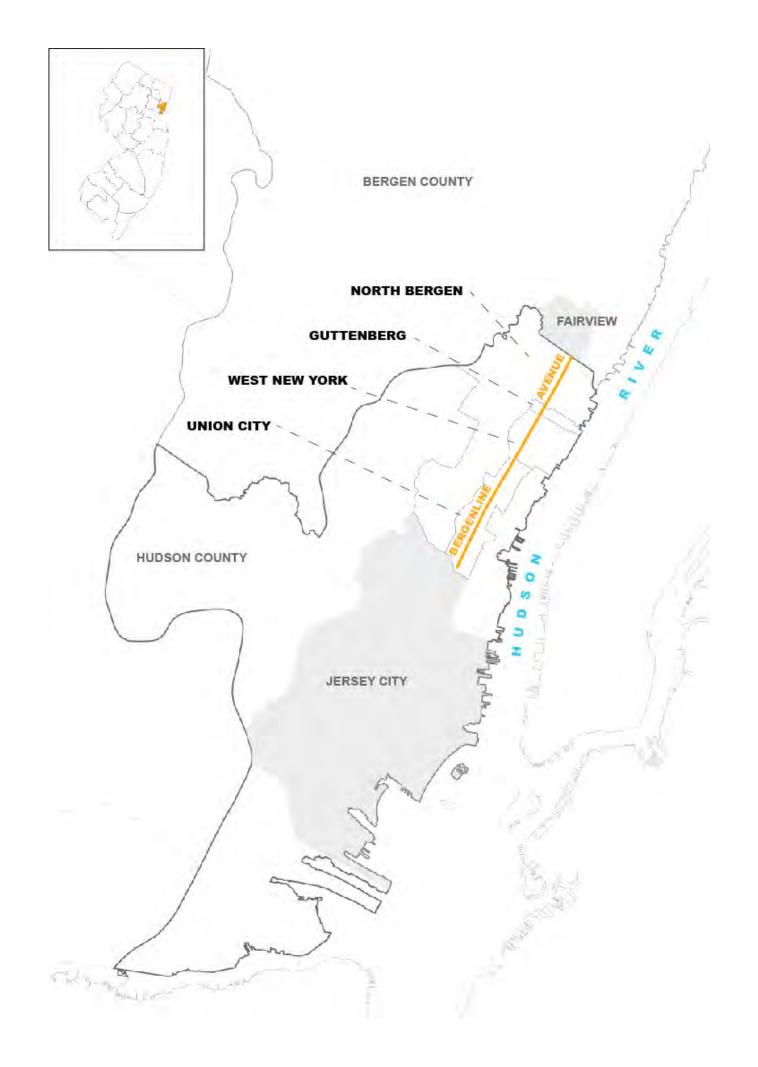

## Bergenline Avenue?

- What
  - A 4.4 mile commercial road lined with storefronts

#### Where

- Intersects the municipalities of:
  - ° North Bergen
  - ° Guttenberg
  - ° West New York
  - ° Union City
- Borders:
  - ° Fairview
  - Jersey City