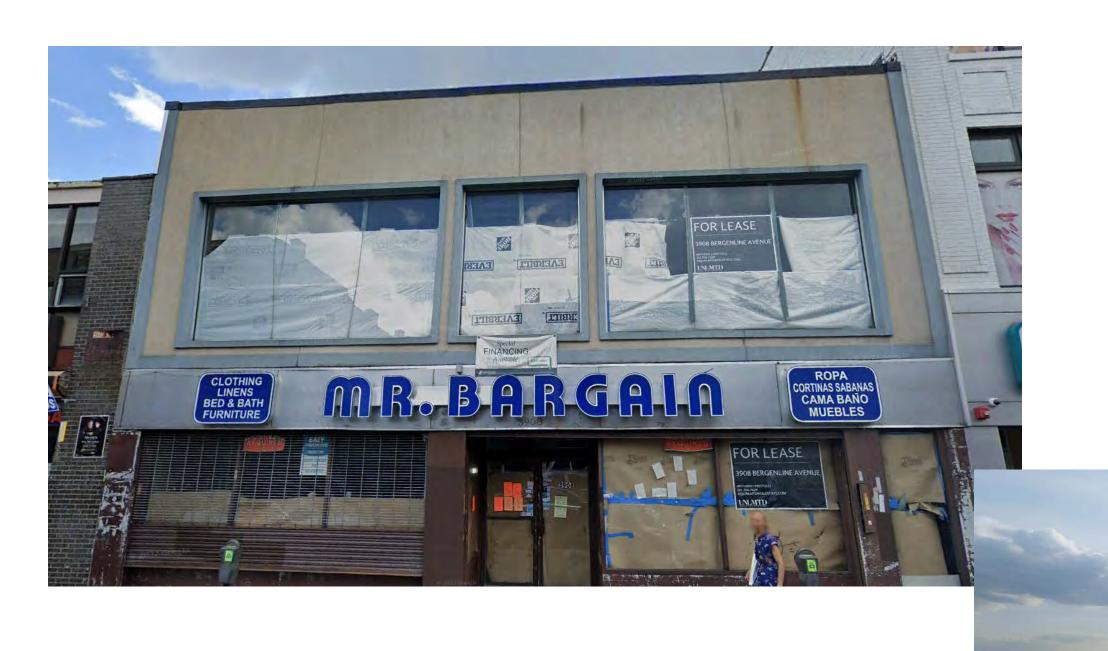

f varying heights, with their rooftops providing no communal purpose.





Solution: A skyward expansion making Bergenline Avenue rooftops



# Selecting a Site

# Bergenline Avenue's 40th St. Intersection





# **Building Heights**



# **Obstacles of Rooftops**





#### BERGENLINE















## **Case Studies for Rooftop Expansions**



**Highline, New York City** 





**Rotterdam Rooftop Walk, Netherlands** 





**Skywalking Stockholm, Sweden** 



# Form Inspiration















# Form



## **Painted Pavers**





2 x 2' Wood Deck Tiles



Artificial Turf



Plant Tray - Modular Green Roof System

#### **TileTech Paver Systems**

# **Programming**



## Circulation



## **ADA Accessibility**





## **Entrance 1: Parklet Staircase**





# **Entrance 2: Bergenline Views**





# **Entrance 3: Staircase Jungle Gym**