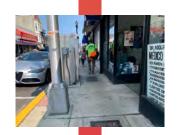

#### Pedestrian Infrastructure

• Accessible space funnels downtown.

Total Sidewalk Widths

Max: 23'

#### Obstructions

Min: 3'