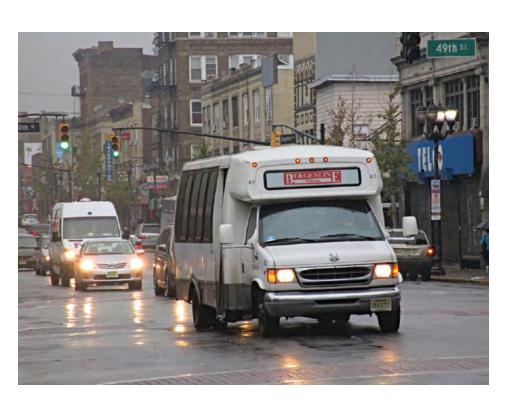

#### • Bus

- Bus Stops are in abundance and provide travel with ease.
- Reliable and highly accessible.

## Key Destinations & Travel Times

- Journal Square 37 minutes
- Secaucus Junction 1 hour 11 minutes
- Newport Mall 55 minutes
- Hoboken Terminal 45 minutes
- Port Authority 23 minutes
- Newark Airport 1 hour 11 minutes