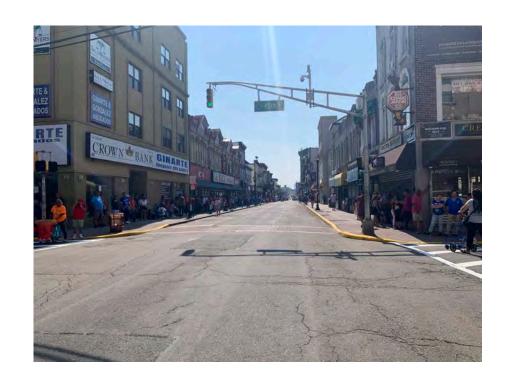

## Bergenline Avenue?

- What
  - A 4.4 mile commercial road lined with storefronts

#### Where

- Intersects the municipalities of:
  - ° North Bergen
  - ° Guttenberg
  - ° West New York
  - ° Union City
- Borders:
  - ° Fairview
  - Jersey City

# **Annual Hispanic Parades**