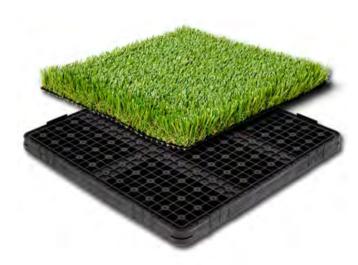

## **Painted Pavers**

2 x 2' Wood Deck Tiles

Artificial Turf

Plant Tray - Modular Green Roof System