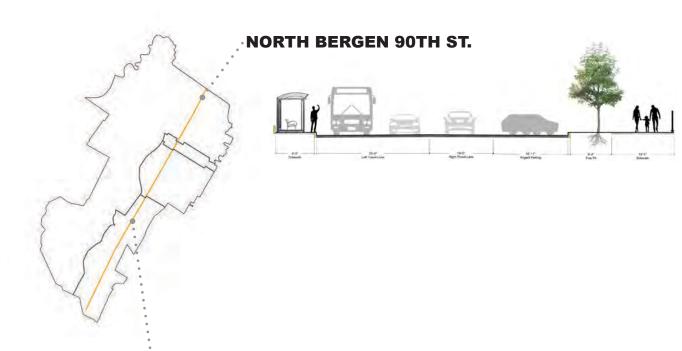

#### Pedestrian Infrastructure

• Accessible space funnels downtown.

Total Sidewalk Widths

Max: 23'

#### Obstructions

Min: 3'

## Today's Bergenline Avenue

# • Physical Characteristics

## Physical Characteristics