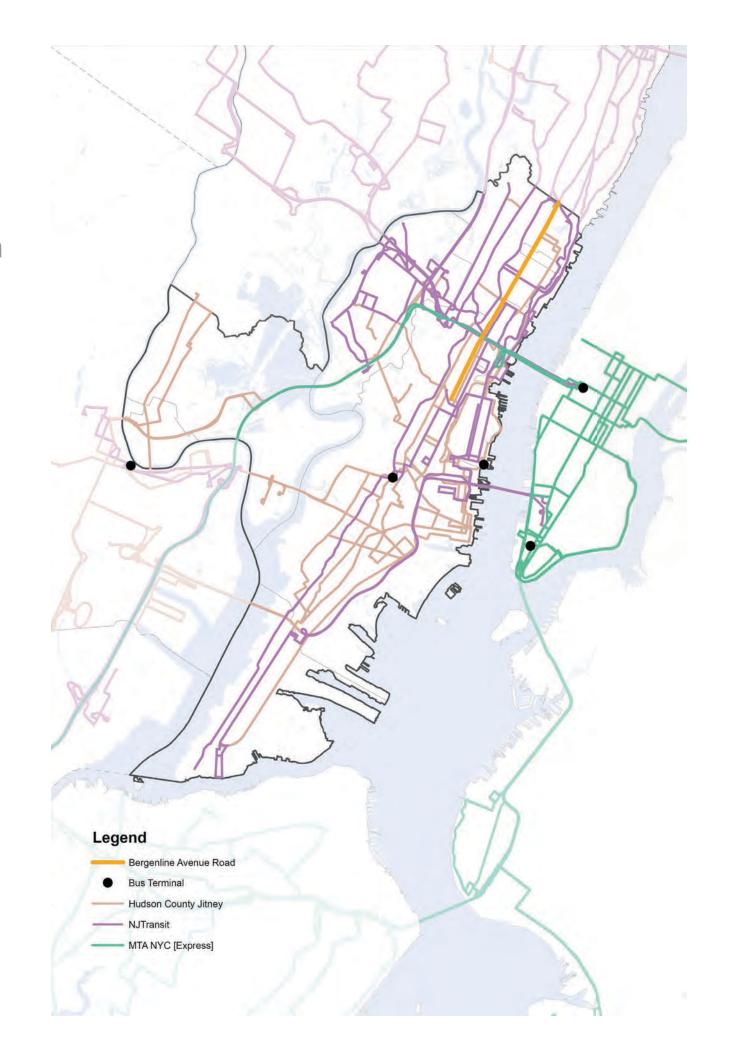

## **Today's Transportation**

#### • Bus

- Bus Stops are in abundance and provide travel with ease.
- Reliable and highly accessible.

## Key Destinations & Travel Times

- Journal Square 37 minutes
- Secaucus Junction 1 hour 11 minutes
- Newport Mall 55 minutes
- Hoboken Terminal 45 minutes
- Port Authority 23 minutes
- Newark Airport 1 hour 11 minutes

#### Rail & Ferry

• Bergenline Avenue is well connected to the metropolitan area.

## Key Destinations & Travel Times

- Journal Square 38 minutes
- Secaucus Junction 44 minutes
- Newport Mall 14 minutes
- Hoboken Terminal 20 minutes
- Port Authority 26 minutes
- Newark Airport 1 hour 12 minutes

# Bergenline Avenue's Regional Connection