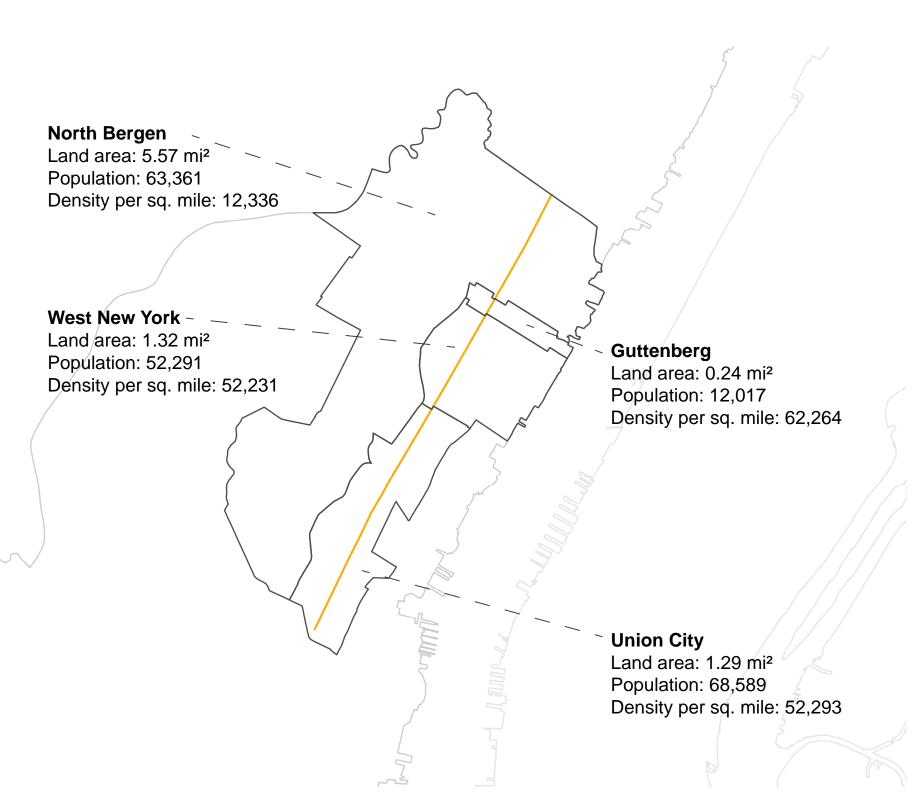

#### Where

- Intersects the municipalities of:
  - ° North Bergen
  - ° Guttenberg
  - ° West New York
  - ° Union City
- Borders:
  - ° Fairview
  - Jersey City

#### Put in Perspective

- Jersey City 19,835 per sq. mile.
- New York City 29,303 per sq. mile.
- Miami 12,285 per sq. mile.
- San Francisco 18,629 per sq. mile.

These municipalities are amongst the most densely populated in the nation.