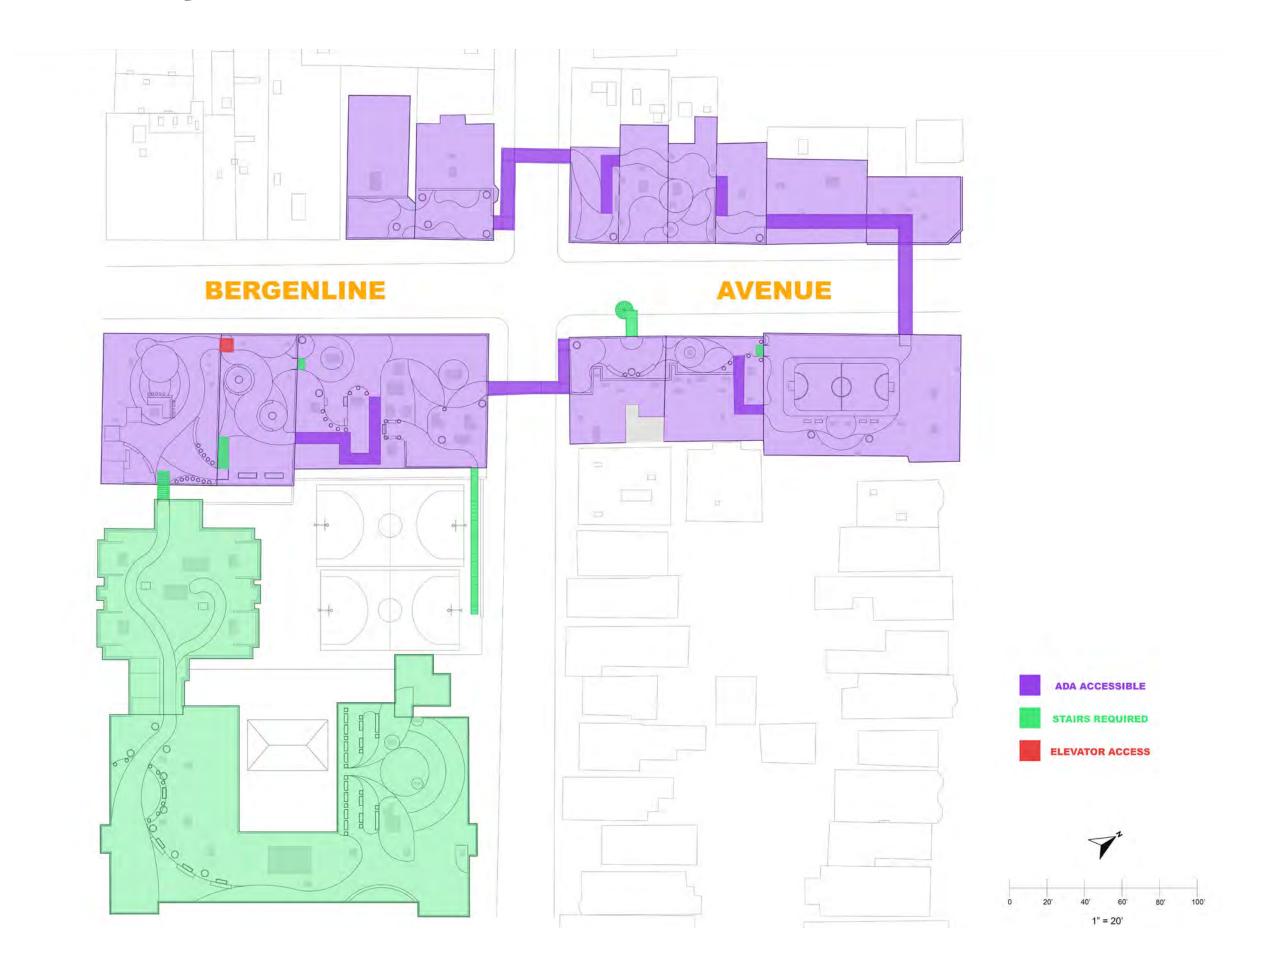

ing due to parking and abundance of vehicles.
- A wide variety of flat buildings of varying heights, with their rooftops providing no communal purpose.





Solution: A skyward expansion making Bergenline Avenue rooftops



# Selecting a Site

# Bergenline Avenue's 40th St. Intersection





# **Building Heights**



# **Obstacles of Rooftops**





#### BERGENLINE















## **Case Studies for Rooftop Expansions**



**Highline, New York City** 





**Rotterdam Rooftop Walk, Netherlands** 





**Skywalking Stockholm, Sweden** 



# Form Inspiration















# Form



## **Painted Pavers**





2 x 2' Wood Deck Tiles



Artificial Turf



Plant Tray - Modular Green Roof System

#### **TileTech Paver Systems**

# **Programming**



## Circulation



## **ADA Accessibility**





## **Entrance 1: Parklet Staircase**





# **Entrance 2: Bergenline Views**





# **Entrance 3: Staircase Jungle Gym**