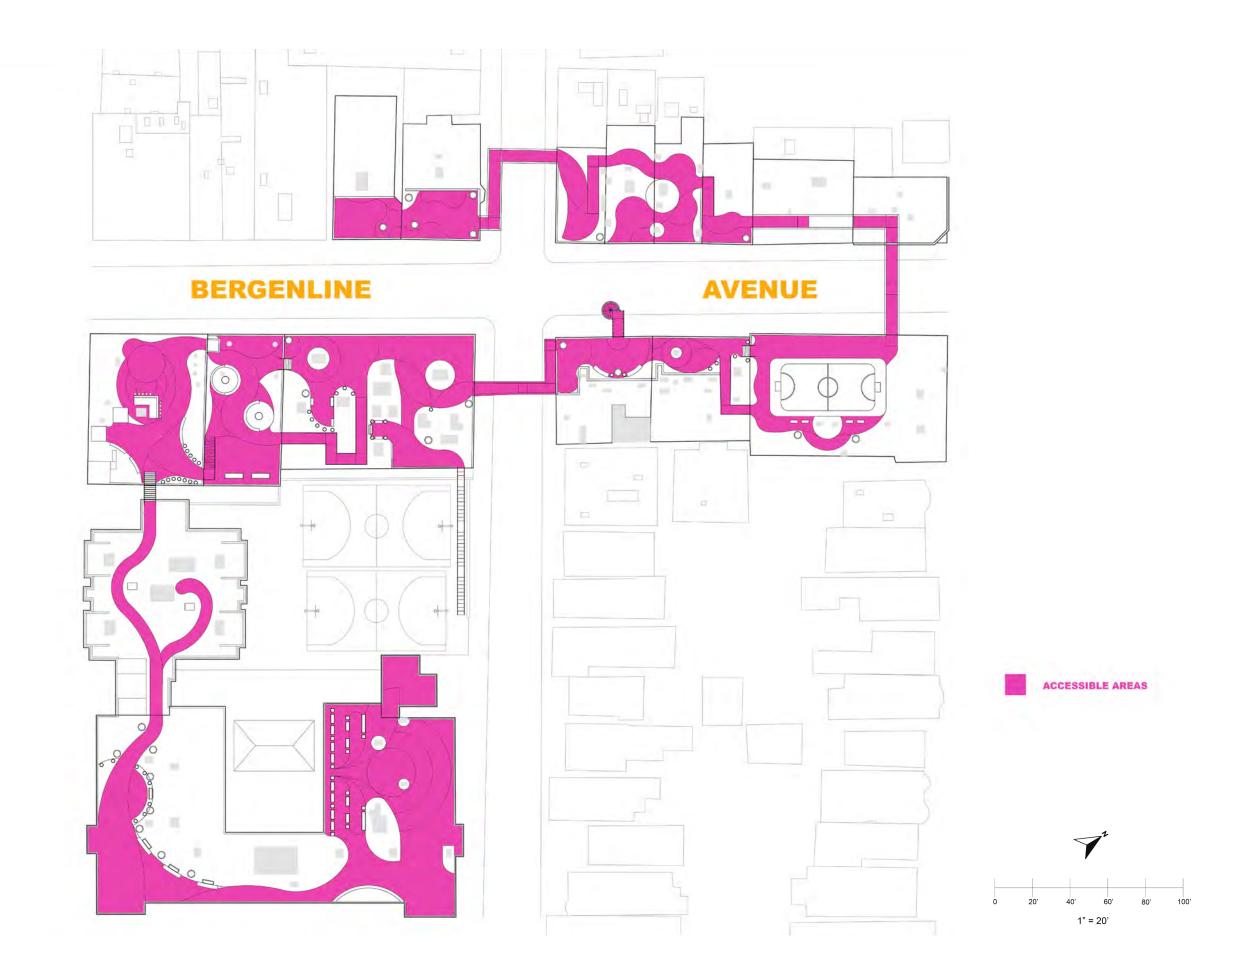

nd benches.
- Congested feeling due to parking and abundance of vehicles.
- A wide variety of flat buildings of varying heights, with their rooftops providing no communal purpose.





Solution: A skyward expansion making Bergenline Avenue rooftops



# Selecting a Site

# Bergenline Avenue's 40th St. Intersection





# **Building Heights**



# **Obstacles of Rooftops**





#### BERGENLINE















## **Case Studies for Rooftop Expansions**



**Highline, New York City** 





**Rotterdam Rooftop Walk, Netherlands** 





**Skywalking Stockholm, Sweden** 



# Form Inspiration















# Form



## **Painted Pavers**





2 x 2' Wood Deck Tiles



Artificial Turf



Plant Tray - Modular Green Roof System

#### **TileTech Paver Systems**

# **Programming**



## Circulation



## **ADA Accessibility**





## **Entrance 1: Parklet Staircase**





# **Entrance 2: Bergenline Views**





# **Entrance 3: Staircase Jungle Gym**