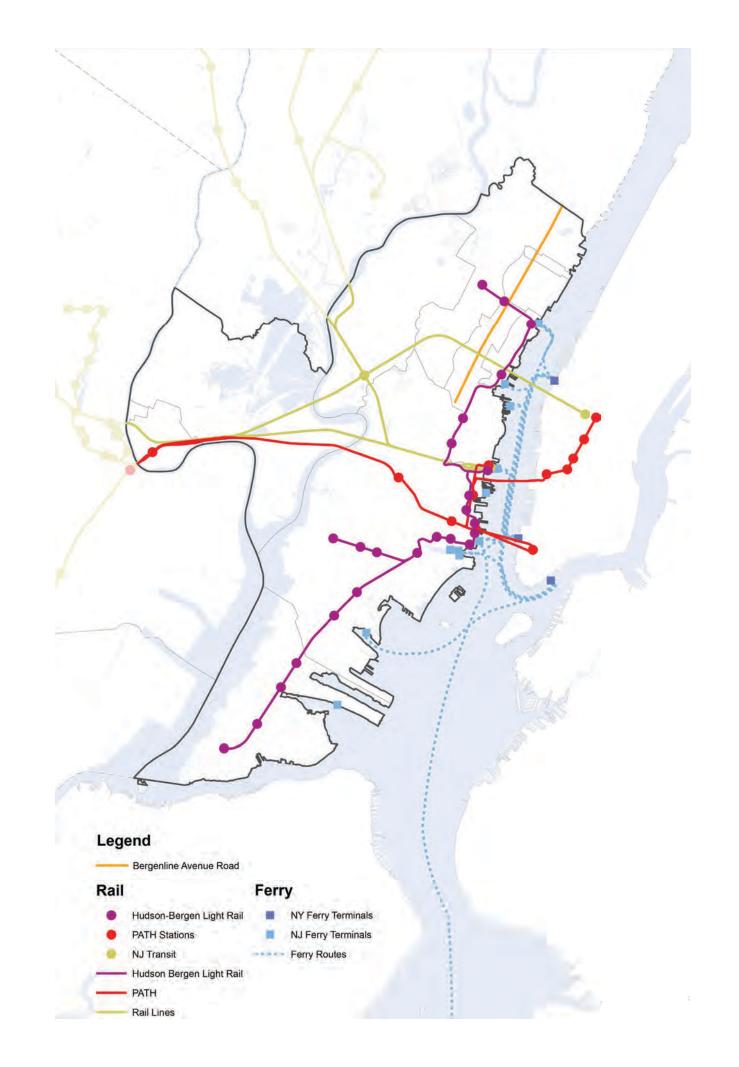

## Bergenline Avenue?

- What
  - A 4.4 mile commercial road lined with storefronts

#### Where

- Intersects the municipalities of:
  - ° North Bergen
  - ° Guttenberg
  - ° West New York
  - ° Union City
- Borders:
  - ° Fairview
  - Jersey City

#### Rail & Ferry

• Bergenline Avenue is well connected to the metropolitan area.

## Key Destinations & Travel Times

- Journal Square 38 minutes
- Secaucus Junction 44 minutes
- Newport Mall 14 minutes
- Hoboken Terminal 20 minutes
- Port Authority 26 minutes
- Newark Airport 1 hour 12 minutes

# Bergenline Avenue's Regional Connection