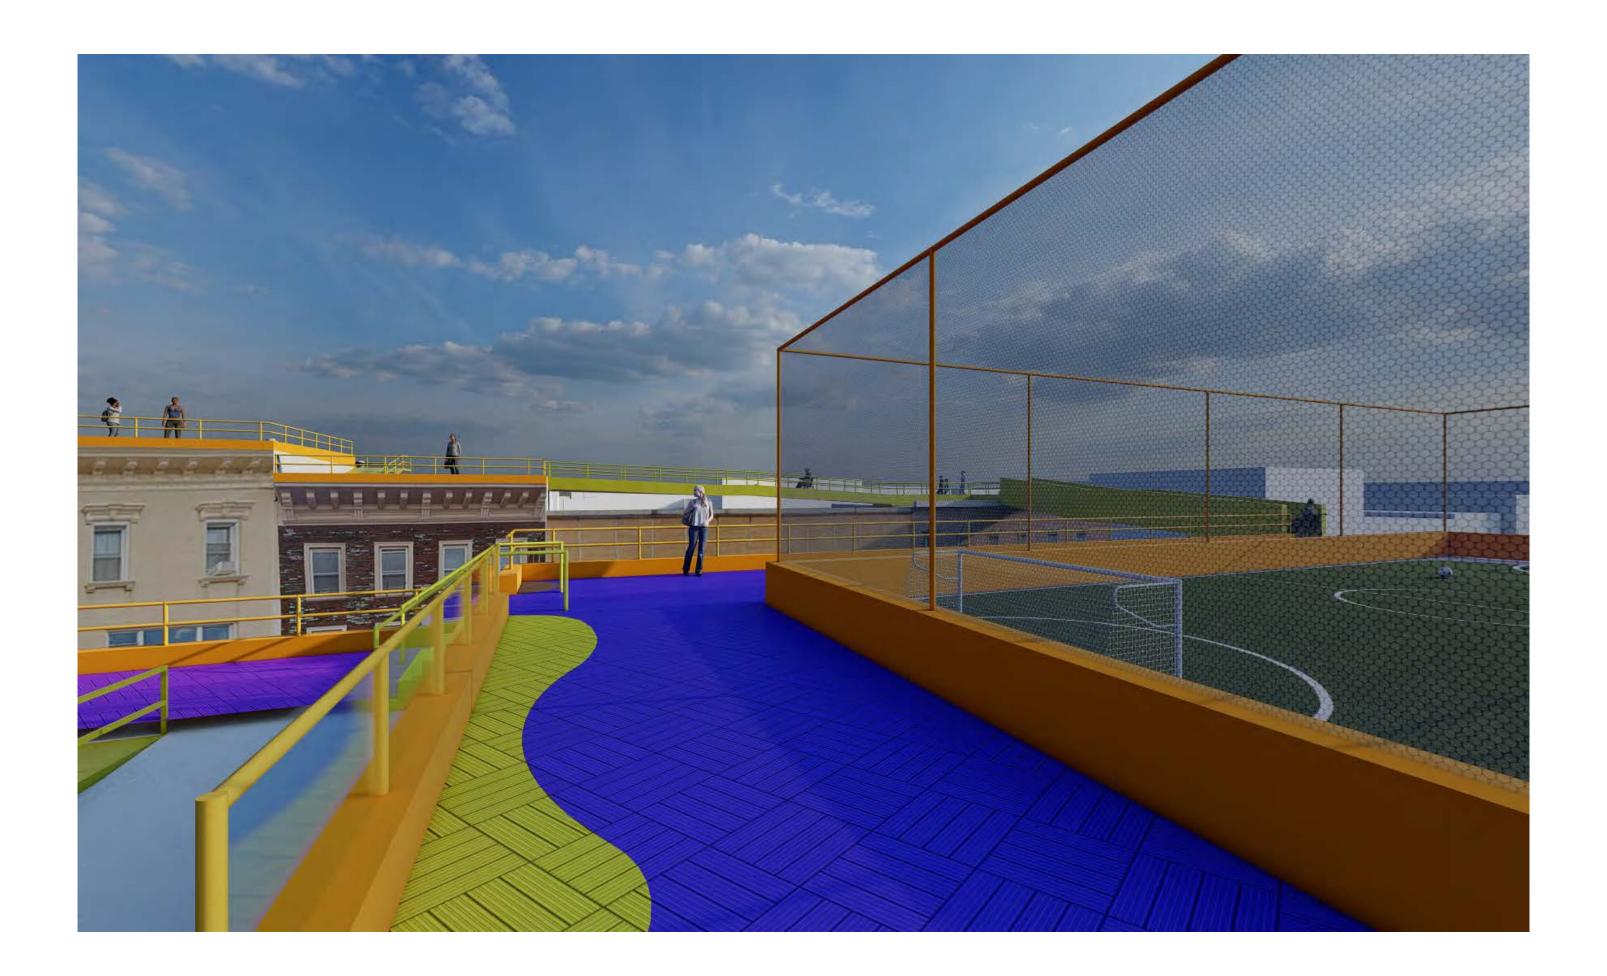

Solution: A skyward expansion making Bergenline Avenue rooftops

# **Obstacles of Rooftops**

# Form

## **Painted Pavers**

2 x 2' Wood Deck Tiles

Artificial Turf

Plant Tray - Modular Green Roof System