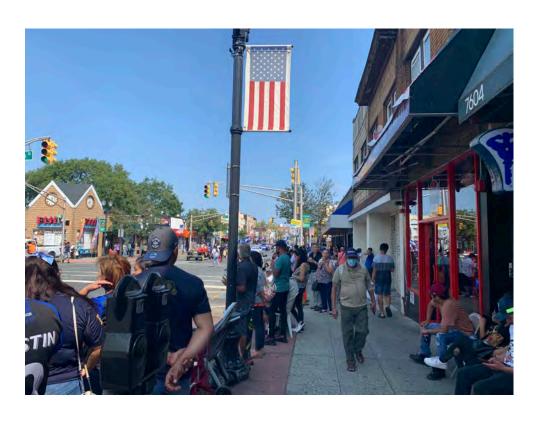

#### • Bus

- Bus Stops are in abundance and provide travel with ease.
- Reliable and highly accessible.

#### Pedestrian Infrastructure

• Accessible space funnels downtown.

Total Sidewalk Widths

Max: 23'

#### Obstructions

Min: 3'